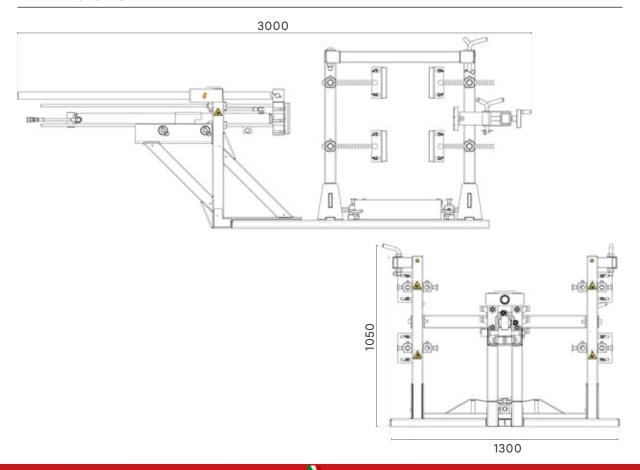

## **DIMENSIONS**

## **TECHNICAL DATA**

| MAXIMUM WHEEL DIAMETER                         | 1600 mm            |
|------------------------------------------------|--------------------|
| MAXIMUM WHEEL WIDTH                            | 650 mm             |
| MOST COMMON TIRE TYPES<br>(FOR REFERENCE ONLY) | 12.00R20           |
|                                                | 14.00R20           |
|                                                | 16.00R20           |
|                                                | 325/85R16          |
|                                                | 335/80R20          |
|                                                | 365/80R20          |
|                                                | 395/85R20          |
| MAXIMUM WHEEL WEIGHT                           | 500 kg             |
| CLAMPING CAPACITY                              | 14"-26"            |
| RUN FLAT SYSTEM TYPE                           | HUTCHINSON VFI     |
| DIMENSIONS                                     | 3000X1300X1050     |
| POWER SUPPLY                                   | 400/3/50-60        |
|                                                | 230/3/50-60        |
| CONTROL SYSTEM                                 | HYDRAULIC - MANUAL |
| WEIGHT                                         | 500 kg             |