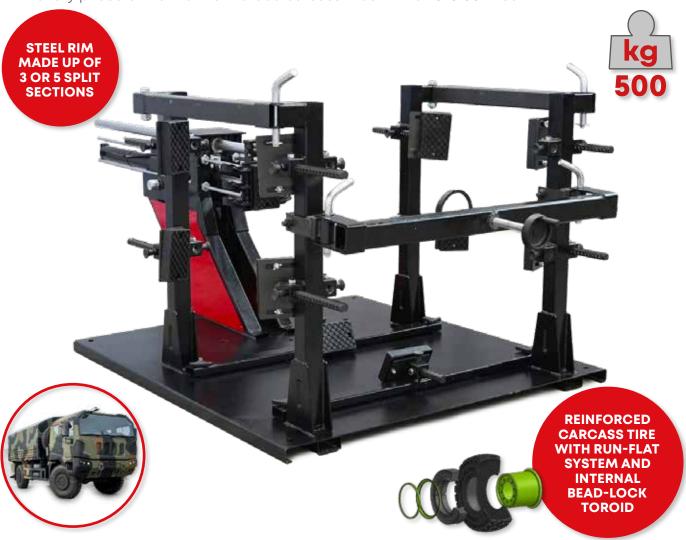

## **СОПШЕ 200**MILITARY EQUIPMENT

Designed for the maintenance of military and defense vehicle tires equipped with Hutchinson RFT run-flat systems. This equipment is solid, robust, and engineered to ensure maximum operational efficiency. It allows safe and practical handling of every phase of work on reinforced carcass tires with a **toroidal** insert.

## POWER. PRECISION. TOTAL SAFETY.

Thanks to the mobile and independent hydraulic power unit, the equipment provides a pushing force of 45,000 N for the extraction and reinsertion of the bead lock **toroid**. A complete system with dedicated accessories and proportional control valves that simplifies operations and protects the operator.

## **TECHNICAL DATA**

| MAXIMUM WHEEL DIAMETER                         | 1600 mm            |
|------------------------------------------------|--------------------|
| MAXIMUM WHEEL WIDTH                            | 650 mm             |
| MOST COMMON TIRE TYPES<br>(FOR REFERENCE ONLY) | 12.00R20           |
|                                                | 14.00R20           |
|                                                | 16.00R20           |
|                                                | 325/85R16          |
|                                                | 335/80R20          |
|                                                | 365/80R20          |
|                                                | 395/85R20          |
| MAXIMUM WHEEL WEIGHT                           | 500 kg             |
| CLAMPING CAPACITY                              | 14"-26"            |
| RUN FLAT SYSTEM TYPE                           | HUTCHINSON VFI     |
| DIMENSIONS                                     | 3000X1300X1050     |
| POWER SUPPLY                                   | 400/3/50-60        |
|                                                | 230/3/50-60        |
| CONTROL SYSTEM                                 | HYDRAULIC - MANUAL |
| WEIGHT                                         | 500 kg             |