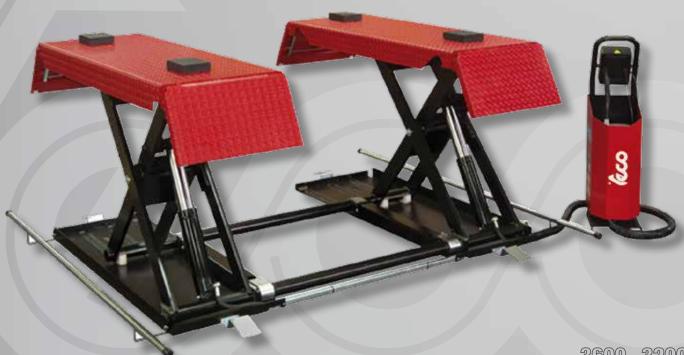

# Reversible low-profile electrohydraulic scissors lift

**Reversible low-profile electrohydraulic scissors lift** for cars, SUVs and vans; ideal for tyre specialists, car workshops, and body repairers. **Runway levelling guaranteed** by 2 sturdy anti-torsion connection bars.

Runways with suspended flaps which also act as vehicle access ramps.

Low voltage control unit with "dead-man" control system.