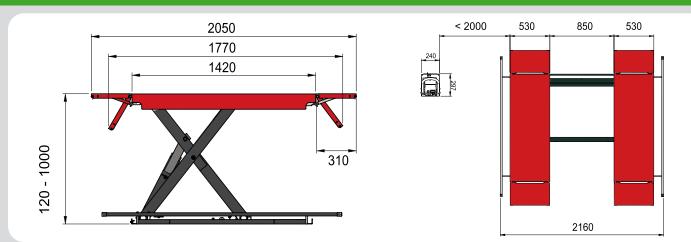

## TECHNICAL DATA

|                     | C360 B                         | C320 B  |
|---------------------|--------------------------------|---------|
| Lift capacity       | 3600 kg                        | 3200 kg |
| Lifting time        | 25 s                           |         |
| Three phase motor   | 400/230V - 3kW - 3Ph - 50/60Hz |         |
| Single phase motor  | 230V - 3kW - 1Ph - 50/60Hz     |         |
| Max. lifting height | 1000 mm                        |         |
| Lift min. height    | 120 mm                         |         |

#### DIMENSIONS

STANDARD

Photographs, features and technical data are not binding, they are subject to change without notice - Cod. DPTC000330B\_Ed. 05\_2024

NEXION SPA - ITALY www.tecoautomotive.com - teco@teco.it