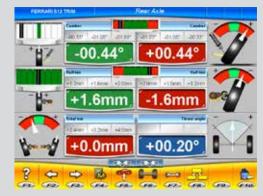

### **SOFTWARE**

- •Wheel alignment software:TECO PRO Software.
- •Runout compensation may be push-pull or with lifted wheels, database with over 40,000 vehicles, setup screens with animated cursors and colour indications enable operator to work at a distance, printout with
- ·Live caster and kingpin inclination (KPI) measurement and adjustment.

### **TECHNICAL DATA**

| MEASURING RANGES                       |                  |
|----------------------------------------|------------------|
| TOTAL TOE                              | ± 20°            |
| HALF TOE                               | ± 10°            |
| CAMBER                                 | ± 10°            |
| CASTER                                 | ± 30°            |
| KING PIN                               | ± 30°            |
| SET BACK                               | ± 10°            |
| THRUST ANGLE                           | ± 8°             |
| DIMENSIONS<br>(width x depth x height) | 1000x400x1670 mm |