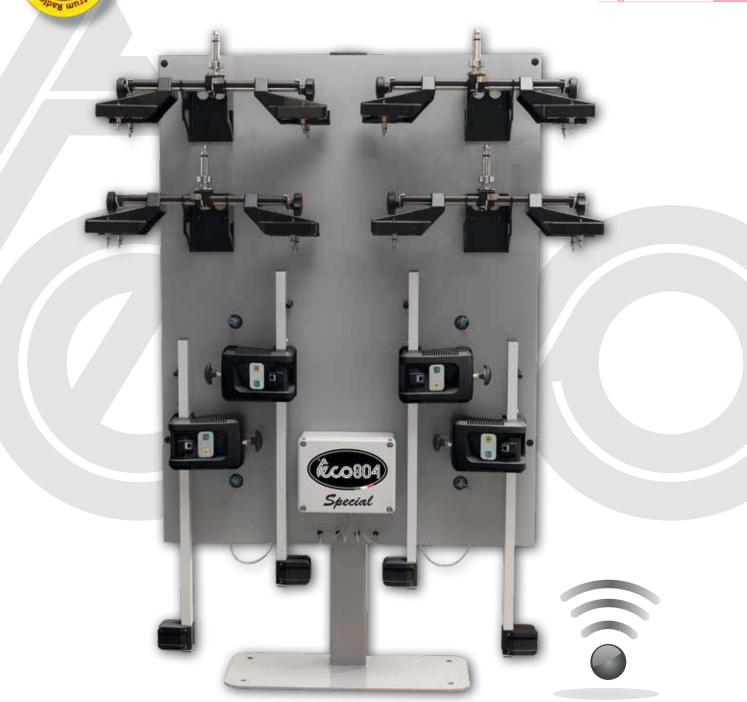

# EN Professional 8-sensor wheel aligner for car and van.

- •Provided with docking station with support and detector charger. Floor-mounted or wall-mounted.
- ·Sensor head with 2 high-resolution cameras, electronic inclinometer and level.
- •Wireless data transmission through 2.4-GHz industrial radio devices, rechargeable commercial AA batteries with charger.
- •Very compact and lightweight, it features oversize boom for large wheels.
- •Low sensitivity to light noise makes it suitable for high ambient light environments.
- •Sensor head features one-piece aluminium casting body for high precision!

•Docking station with floor-mounting or wall-mounting installation ••4 wireless sensor heads with batteries and charging system on docking station •Radio module for central unit and hardlock with sim-card •Alignment software and Operating Instructions •Steering clamp and pedal depressor