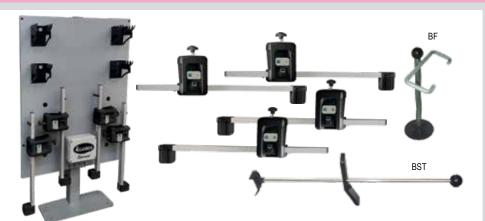

# EN Professional 8-sensor wheel aligner for car and van.

- •Provided with docking station with support and detector charger. Floor-mounted or wall-mounted.
- ·Sensor head with 2 high-resolution cameras, electronic inclinometer and level.
- •Wireless data transmission through 2.4-GHz industrial radio devices, rechargeable commercial AA batteries with charger.
- •Very compact and lightweight, it features oversize boom for large wheels.
- •Low sensitivity to light noise makes it suitable for high ambient light environments.
- •Sensor head features one-piece aluminium casting body for high precision!

•Docking station with floor-mounting or wall-mounting installation ••4 wireless sensor heads with batteries and charging system on docking station •Radio module for central unit and hardlock with sim-card •Alignment software and Operating Instructions •Steering clamp and pedal depressor