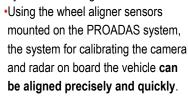

### Compatible with

·Manufacturers recommend calibrating ADAS systems after aligning the vehicle. For more information visit the PROADAS product section on our website.