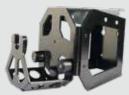

### **CLAMP HOLDER**

Clamp holder set for wall mounting with support for additional jaws