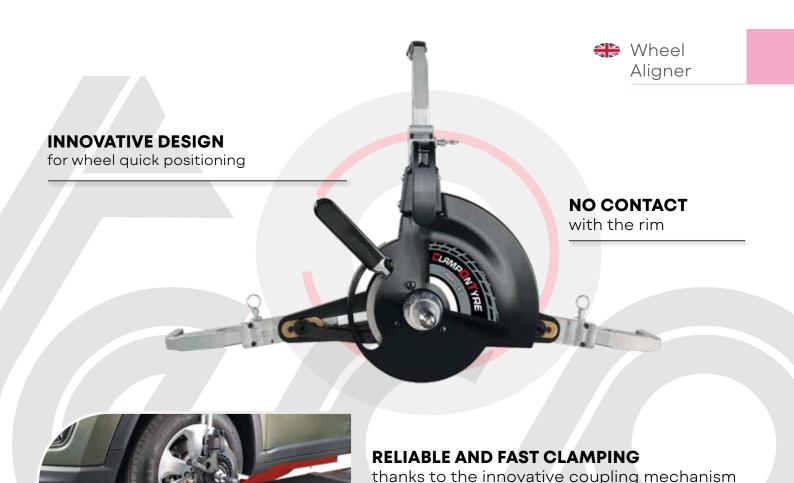

# **FEATURES**

Fastening to the wheel: no contact with the rim to prevent any damage.

Quick: quick lever-operated mounting and demounting, without toothed gears.

**Self-centering**: the synchronous opening and closing mechanism allows the central pin to be always aligned with wheel centre. The rollers integrated inside jaws allow greater smoothness and mounting ease.

Runout: suitable for thrust compensation procedure of 3D aligners (\*).

**Lightweight and ergonomic**: the innovative design and low weight make it easy to handle and operate.

<sup>\*</sup> Refer to the wheel aligner catalogue to check for compatibility.